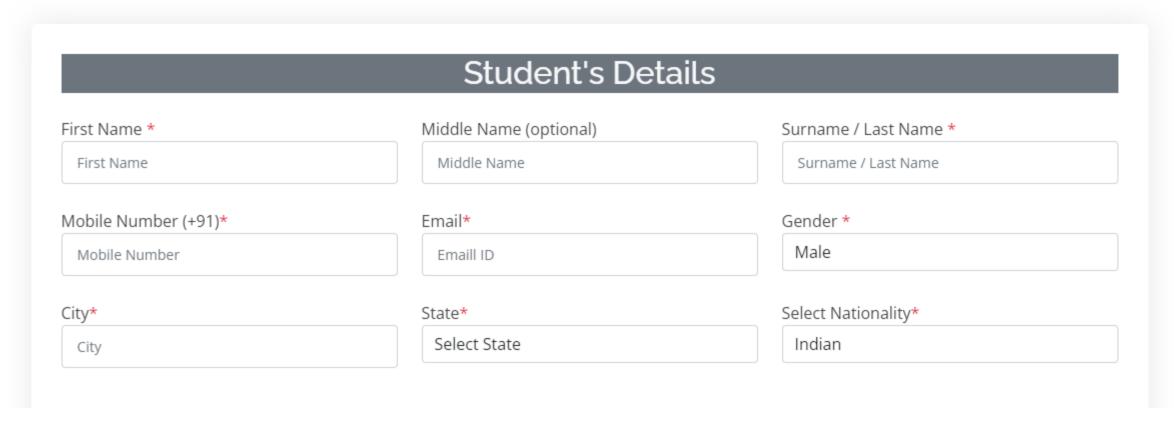

### Affidavit Registration Form For Universities

Fields marked with \* are compulsory.