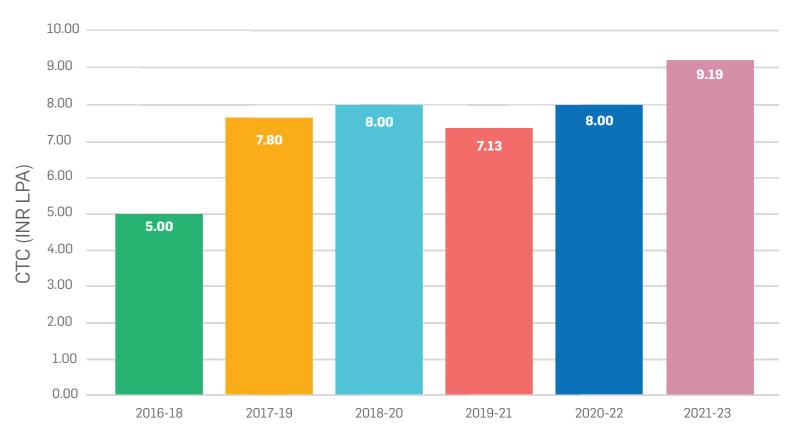

#### **MBA MEDIAN CTC (INR LPA)**

CTC PROGRESSION

This is our journey through time, showcasing the remarkable evolution of placement statistics at BML Munjal University's MBA program from 2016-18 to 2021-23. It is our unwavering commitment to grooming future leaders and empowering them for success in the dynamic world of business. Our placement data reflects not just numbers but stories of aspirations achieved, dreams realized, and careers skyrocketing.