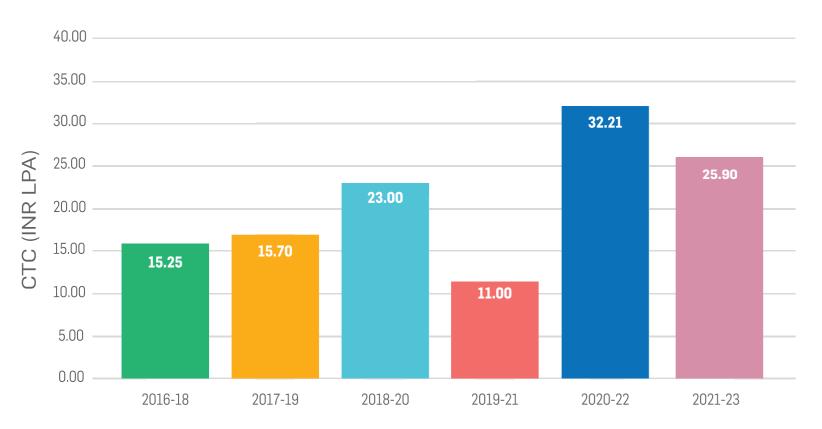

#### MBA HIGHEST CTC (INR LPA)

CTC PROGRESSION

With the strong core values of the Hero group, BMU emphasizes the holistic development of its students into ethical leaders, who will create a positive impact on themselves, their organizations, and society at large.

From the highest CTC milestones reached to the robust average and median CTC figures, students have consistently outperformed expectations, breaking barriers and setting new standards each year. As you explore, you'll witness a remarkable trajectory, a result of our world-class faculty, industry collaborations, and the exceptional caliber of our MBA graduates. At BMU, we not only prepare you for the corporate world; we empower you to redefine it.

#### **MBA MEDIAN CTC (INR LPA)**

CTC PROGRESSION

This is our journey through time, showcasing the remarkable evolution of placement statistics at BML Munjal University's MBA program from 2016-18 to 2021-23. It is our unwavering commitment to grooming future leaders and empowering them for success in the dynamic world of business. Our placement data reflects not just numbers but stories of aspirations achieved, dreams realized, and careers skyrocketing.