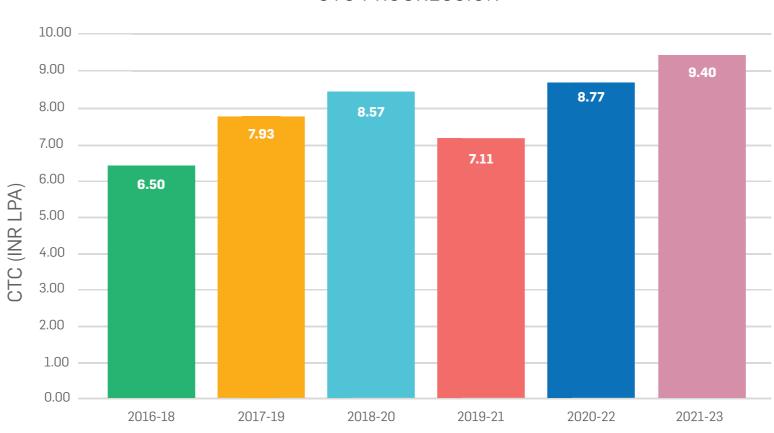

#### MBA HIGHEST CTC (INR LPA)

CTC PROGRESSION

With the strong core values of the Hero group, BMU emphasizes the holistic development of its students into ethical leaders, who will create a positive impact on themselves, their organizations, and society at large.

From the highest CTC milestones reached to the robust average and median CTC figures, students have consistently outperformed expectations, breaking barriers and setting new standards each year. As you explore, you'll witness a remarkable trajectory, a result of our world-class faculty, industry collaborations, and the exceptional caliber of our MBA graduates. At BMU, we not only prepare you for the corporate world; we empower you to redefine it.