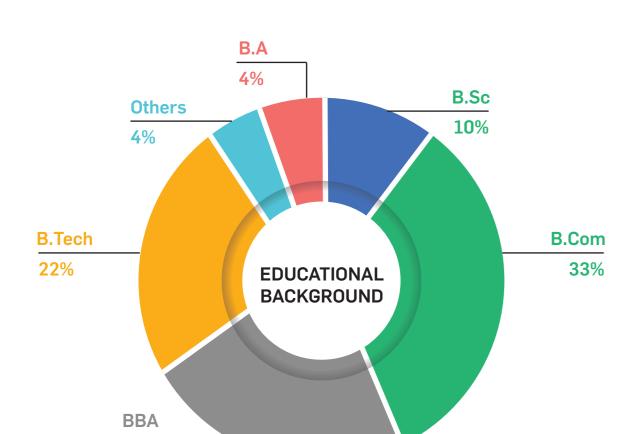

document, you will discover more than just placement statistics; you'll uncover stories of resilience, ambition, and unshakable determination. Each graph, each figure, represents a journey, a triumph, and a leap forward. It indicates the relentless pursuit of knowledge and the unbridled spirit of our MBA graduates. At BMU, we don't just prepare students for jobs; we shape them into the leaders of tomorrow, ready to make a difference in the world.

So, whether you're a prospective student considering BMU for your MBA journey or a corporate partner looking to collaborate with us, we invite you to explore the pages that follow. This is the story of your potential realized, your future ignited, and your success, waiting to be achieved.

# DIVERSITY: (MBA 2022 – 2024) BATCH OF 274 STUDENTS





**27**%



### RECRUITER CATEGORIES



In the MBA batch of 2021-2023, we witnessed a spectacular demonstration of brilliance and determination. The highest placement package soared to great heights, reflecting the caliber of our graduates. The figures speak for themselves - an impressive Highest CTC that mirrors the boundless potential of our top student(s).

However, what truly sets us apart is not just the peak but the consistency. Our Average CTC and Median CTC reflect a stable ascent, showcasing the trust that industry leaders place in the skills and knowledge our graduates possess. The numbers extend beyond the surface, as even the Top 10% and Top 25% of our students secured remarkable packages, an indication of the comprehensive education we provide.

Moreover, it's not just about