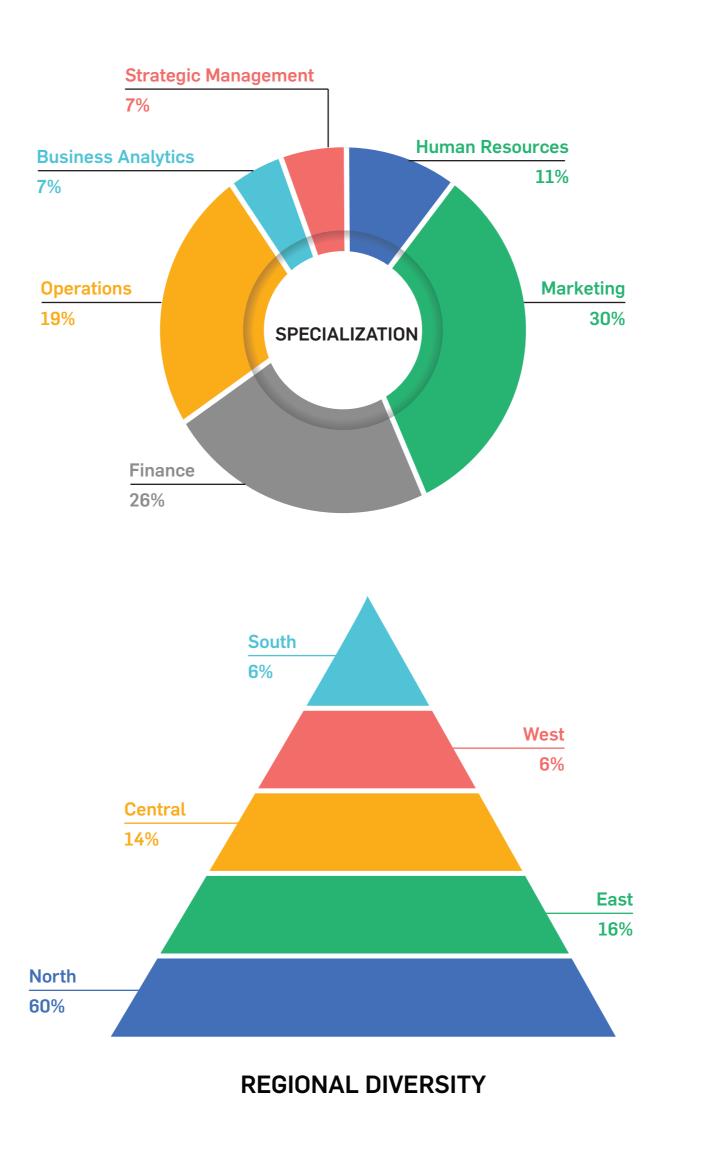

you will discover more than just placement statistics; you'll uncover stories of resilience, ambition, and unshakable determination. Each graph, each figure, represents a journey, a triumph, and a leap forward. It indicates the relentless pursuit of knowledge and the unbridled spirit of our MBA graduates. At BMU, we don't just prepare students for jobs; we shape them into the leaders of tomorrow, ready to make a difference in the world.

So, whether you're a prospective student considering BMU for your MBA journey or a corporate partner looking to collaborate with us, we invite you to explore the pages that follow. This is the story of your potential realized, your future ignited, and your success, waiting to be achieved.

# DIVERSITY: (MBA 2022 – 2024) BATCH OF 274 STUDENTS





**27**%



### RECRUITER CATEGORIES



In the MBA batch of 2021-2023, we witnessed a spectacular demonstration of brilliance and determination. The highest placement package soared to great heights, reflecting the caliber of our graduates. The figures speak for themselves - an impressive Highest CTC that mirrors the boundless potential of our top student(s).

However, what truly sets us apart is not just the peak but the consistency. Our Average CTC and Median CTC reflect a stable ascent, showcasing the trust that industry leaders place in the skills and knowledge our graduates possess. The numbers extend beyond the surface, as even the Top 10% and Top 25% of our students secured remarkable packages, an indication of the comprehensive education we provide.

Moreover, it's not just about numbers; it