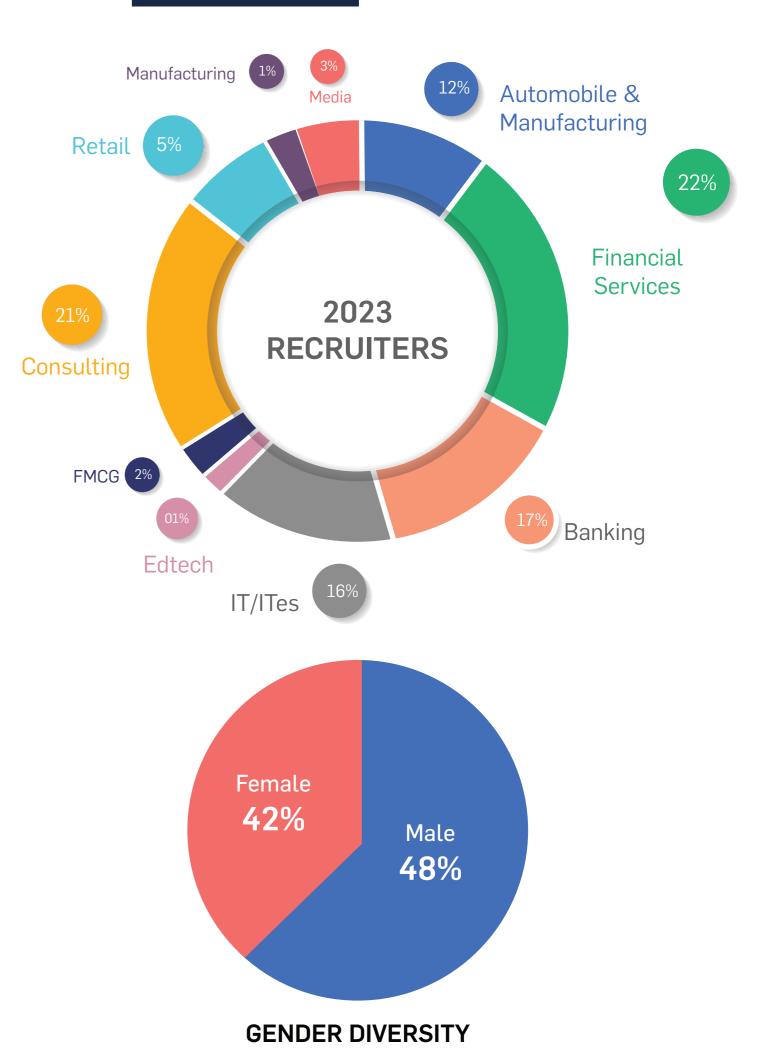

Moreover, it's not just about numbers; it's about partnerships. The number of recruiters who sought talent from BMU tells a story of trust and collaboration, with industry giants recognizing the value our graduates bring to their organizations. Some of the biggest brands across consulting, automobile, banking, IT, FMCG, and media sectors recruited our students.

# DIVERSITY: (MBA 2022 – 2024) BATCH OF 274 STUDENTS

**27**%