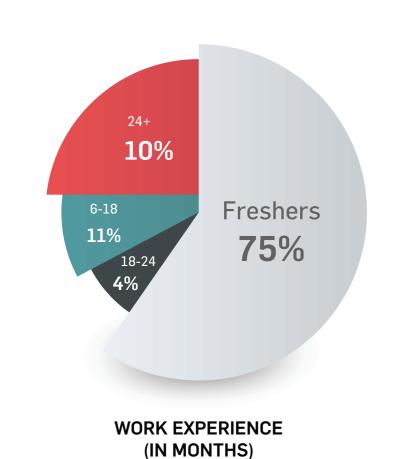

is document, you will discover more than just placement statistics; you'll uncover stories of resilience, ambition, and unshakable determination. Each graph, each figure, represents a journey, a triumph, and a leap forward. It indicates the relentless pursuit of knowledge and the unbridled spirit of our MBA graduates. At BMU, we don't just prepare students for jobs; we shape them into the leaders of tomorrow, ready to make a difference in the world.

So, whether you're a prospective student considering BMU for your MBA journey or a corporate partner looking to collaborate with us, we invite you to explore the pages that follow. This is the story of your potential realized, your future ignited, and your success, waiting to be achieved.

# DIVERSITY: (MBA 2022 – 2024) BATCH OF 274 STUDENTS





**27**%



### RECRUITER CATEGORIES



In the MBA batch of 2021-2023, we witnessed a spectacular demonstration of brilliance and determination. The highest placement package soared to great heights, reflecting the caliber of our graduates. The figures speak for themselves - an impressive Highest CTC that mirrors the boundless potential of our top student(s).

However, what truly sets us apart is not just the peak but the consistency. Our Average CTC and Median CTC reflect a stable ascent, showcasing the trust that industry leaders place in the skills and knowledge our graduates possess. The numbers extend beyond the surface, as even the Top 10% and Top 25% of our students secured remarkable packages, an indication of the comprehensive education we provide.

Moreover, it's not just abou